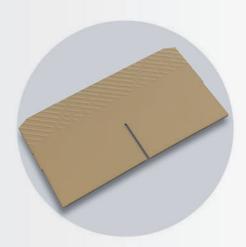

## ภาพแสดงการเคลือบสีด้วย **Z-TRON** เทคโนโลยี

\*VOC คือสารประกอบอินทรีย์ที่ระเหยได้ ซึ่งเมื่อเกิดการสะสมในร่างกาย อาจก่อให้เกิดการระคายเคืองอย่างรุนแรง หรือเป็นอันตรายต่อสิ่งแวดล้อม

แป็นเกล็ด (Lumber)
ลายไม้ลึกพร้อมปลายตัดเหมือนปีกไม้ สลับลาย
เหลื่อมกันอย่างเป็นธรรมชาติให้มิติที่แตกต่าง

อารมณ์ธรรมชาติ แก่นแท้แห่งพงไพร รุ่น ไอยร่า ทิมเบอร์

กระเบื้องทรงปีกไม้ วิถีใหม่ของความงามตามธรรมชาติ