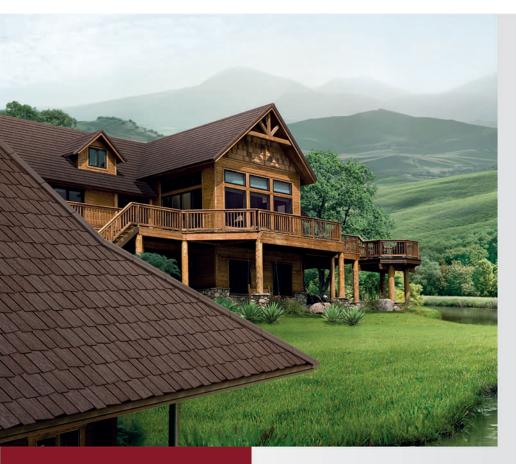

อารมณ์ธรรมชาติ แก่นแท้แห่งพงไพร รุ่น ไอยร่า ทิมเบอร์

กระเบื้องทรงปีกไม้ วิถีใหม่ของความงามตามธรรมชาติ

## **Ayara Timber**

รุ่น ไอยร่า ทิมเบอร์

- ▲ Hazel Brown
  เฮเซล บราวน์
  สวยขริมเปี่ยมพลังธรรมชาติ
- ✓ Golden Teak
   โกลเด้น ทีค
   ประกายสีทอง สวยประหนึ่งเนื้อไม้แท้

Walnut Brown >
วอลนัท บราวน์
อารมณ์ไม้โทนสีอ่อน อบอุ่นเรียบง่าย