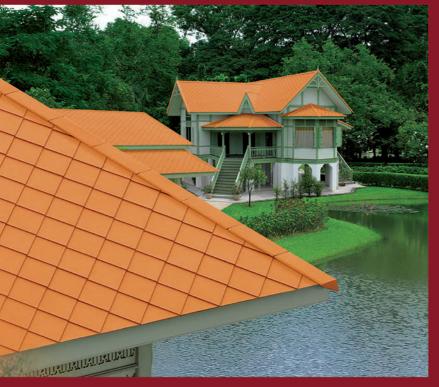

ขนาด 9 นิ้ว (9 Inches) ผสานความคลาสสิกให้ผืนหลังคาขนาดเล็ก ได้อย่างวิจิตร ละเมียดละไมในความอบอุ่น

สวยสง่า คุณค่าเหนือกาลเวลา รุ่น ไอยร่า โอเรียนทอล

กระเบื้องทรงว่าวสไตล์ประยุกต์ คุณค่าความงามสง่าอันอบอุ่น

## **Ayara Oriental**

รุ่น ไอยร่า โอเรียนทอล

เทาละเอียดอ่อน นุ่มนวล

## Natural Brick >

เนเชอรัล บริค

ส้มดินเผา อบอุ่น คลาสสิก

## Marble Grey 🔻

มาเบิ้ล เกรย์ เทาภูมิฐาน เรียบง่าย

## ▶ Granite Red

แกรนิต เรด

แดงแกร่งกล้า สง่างาม

สถาปัตยกรรมทรงโมเดิร์น อินเทรนด์ไปกับ ความล้ำสมัย เนี้ยบมีสไตล์ในทุกมุมมอง

ทันสมัย สไตล์ที่แตกต่าง รุ่น ไอยร่า โมเดิร์น

กระเบื้องทรงเหลี่ยมเรขาคณิต สไตล์ความเรียบง่ายทันลมัย