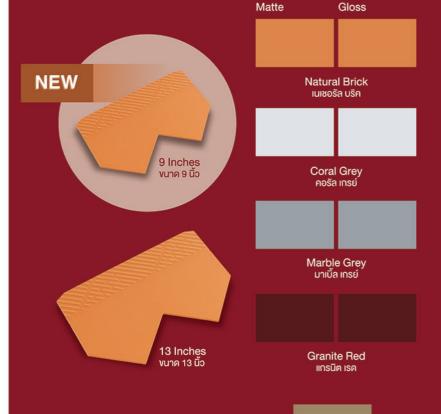

#### ขนาด 9 นิ้ว (9 Inches)

- ระยะแปแถวแรกท่างจากเชิงชาย 5.5 ซม., ระยะแปแถวแรกท่างจากเชิงชาย 11 ซม., แถวที่สอง 15 ชม. และแถวถัดไป 15 ชม.
- ความขันหลังคา 30 45 องศา\*
- น้ำหนัก 27.8 กก./ตร.ม.

กระเบื้องแผ่นเริ่ม (Starter Tile) กว้าง x ยาว x หนา (ซม.) : 60 x 29 x 0.6 น้ำหนัก 2.0 กก./แผ่น จำนวนใช้งาน 1.67 แผ่น/เมตร (เชิงชาย)

#### ขนาด 13 นิ้ว (13 Inches)

- แถวที่สอง 20 ชม. และแถวถัดไป 20 ชม.
- ความขันหลังคา 25 45 องศา\*
- น้ำหนัก 27.5 กก./ตร.ม.

กระเบื้องแผ่นเริ่ม (Starter Tile) กูร้าง x ยาว x หนา (ซม.) : 80 x 40 x 0.6 น้ำหนัก 3.5 กก./แผ่น จำนวนใช้งาน 1.25 แผ่น/เมตร (เชิงชาย)

ขนาด 9 นิ้ว (9 Inches) ผสานความคลาสสิกให้ผืนหลังคาขนาดเล็ก ได้อย่างวิจิตร ละเมียดละไมในความอบอุ่น

สวยสง่า คุณค่าเหนือกาลเวลา รุ่น ไอยร่า โอเรียนทอล

กระเบื้องทรงว่าวสไตล์ประยุกต์ คุณค่าความงามสง่าอันอบอุ่น

## Natural Brick >

เนเชอรัล บริค

ส้มดินเผา อบอุ่น คลาสสิก

## Marble Grey 🔻

มาเบิ้ล เกรย์ เทาภูมิฐาน เรียบง่าย

## ▶ Granite Red

แกรนิต เรด

แดงแกร่งกล้า สง่างาม

สถาปัตยกรรมทรงโมเดิร์น อินเทรนด์ไปกับ ความล้ำสมัย เนี้ยบมีสไตล์ในทุกมุมมอง

ทันสมัย สไตล์ที่แตกต่าง รุ่น ไอยร่า โมเดิร์น

กระเบื้องทรงเหลี่ยมเรขาคณิต สไตล์ความเรียบง่ายทันลมัย