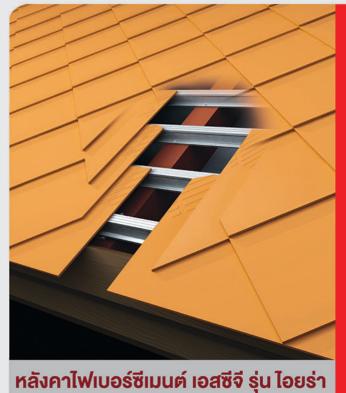

#### 🛐 แป เอสซีจี สำหรับหลังคาไฟเบอร์ซีเมนต์ เอสซีจี รุ่น ไอยร่า (SCG Galvanized Steel Batten)

คุณสมบัติพิเศษ: เนื้อแปเป็นเหล็กเคลือบกันสนิมคุณภาพสูง และออกแบบ

เฉพาะให้มีเส้นตรงบนเนื้อแป เพื่อบอกแนวยึดกระเบื้องไอยร่า

ให้มั่นใจว่ายึดได้ระดับ

วิธีการใช้งาน ติดตั้งบนจันทันที่มีระยะท่างไม่เกิน 1 เมตร

ใช้ตะปูเกลียวปลายสว่านยึดแป ยึดที่ปึกทั้ง 2 ข้าง

ให้ติดกับจันทันโดยไม่ต้องเจาะนำ

มี 2 ขนาดความทนา คือ 0.55 และ 0.70 มม. ยาว 4.0 ม./ท่อน