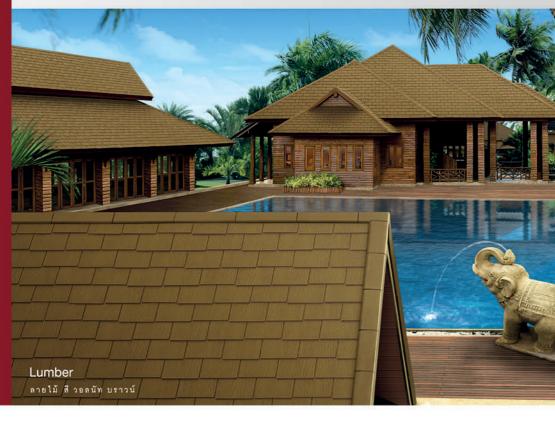

อารมณ์ธรรมชาติ แก่นแท้แห่งพงไพร รุ่น ไอยร่า ทิมเบอร์

กระเบื้องทรงปีกไม้ วิถีใหม่ของความงามตามธรรมชาติ

## **Ayara Timber**

รุ่น ไอยร่า ทิมเบอร์

- ▲ Hazel Brown
  เฮเซล บราวน์
  สวยขริมเปี่ยมพลังธรรมชาติ
- ✓ Golden Teak
   โกลเด้น ทีค
   ประกายสีทอง สวยประหนึ่งเนื้อไม้แท้

Walnut Brown >
วอลนัท บราวน์
อารมณ์ไม้โทนสีอ่อน อบอุ่นเรียบง่าย