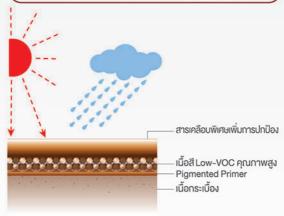

## อีกระดับของเทคโนโลยี การเคลือนสีระดับโลก

## รายแรกบนหลังคาไฟเบอร์ซีเมนต์แบบเรียบ จาก หลังคาไฟเบอร์ซีเมนต์ เอสซีจี รุ่น Ayara

เป็นเทคโนโลยีการเคลือบสีคุณภาพสูงเทียบเท่า การเคลือบสีในอุตสาหกรรมรถยนต์ และยังเป็น มิตรกับสิ่งแวดล้อม (ด้วยสีที่มีค่า VOC\* ต่ำ ตามมาตรฐาน ASTM D3690-1)

- Cross Link ทำให้เนื้อสีประสานเป็นเนื้อเดียวกับเนื้อกระเบื้อง
- Long Lasting
   เพิ่มประสิทธิภาพการคุ้มกันสีจากแสงแดด
   ในทุกสภาวะอากาศ
- Scratch Resistance ทนรอยขีดงูดจากการใช้งานสูง
- Easy Clean
   พร้อมคุณสมบัติเด่นด้านการทำความสะอาดได้ง่าย

กระเบื้องหลังคาไฟเบอร์ซีเมนต์ เอสซีจี รุ่น Ayara Z-TRON Shield (ซี-ตรอน ชิลค์) สีสวย ทนทาน ยาวนานกว่าสีทั่วไปมากกว่าเท่าตัว คงความสวย บ่งบอกความเป็นตัวคุณตราบนานเท่านาน

## ภาพแสดงการเคลือบสีด้วย **Z-TRON** เทคโนโลยี

\*VOC คือสารประกอบอินทรีย์ที่ระเหยได้ ซึ่งเมื่อเกิดการสะสมในร่างกาย อาจก่อให้เกิดการระคายเคืองอย่างรุนแรง หรือเป็นอันตรายต่อสิ่งแวดล้อม

แป็นเกล็ด (Lumber)
ลายไม้ลึกพร้อมปลายตัดเหมือนปีกไม้ สลับลาย
เหลื่อมกันอย่างเป็นธรรมชาติให้มิติที่แตกต่าง