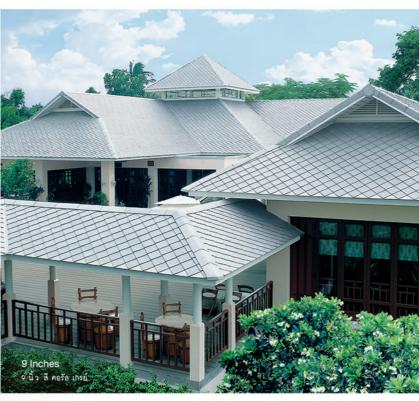

ขนาด 9 นิ้ว (9 Inches) ผสานความคลาสสิกให้ผืนหลังคาขนาดเล็ก ได้อย่างวิจิตร ละเมียดละไมในความอบอุ่น

สวยสง่า คุณค่าเหนือกาลเวลา รุ่น ไอยร่า โอเรียนทอล

กระเบื้องทรงว่าวสไตล์ประยุกต์ คุณค่าความงามสง่าอันอบอุ่น

## **Ayara Oriental**

รุ่น ไอยร่า โอเรียนทอล

เทาละเอียดอ่อน นุ่มนวล