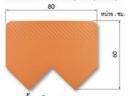

#### ขนาด 9 นิ้ว (9 Inches)

- ระยะแปแถวแรกท่างจากเชิงชาย 5.5 ซม., ระยะแปแถวแรกท่างจากเชิงชาย 11 ซม., แถวที่สอง 15 ชม. และแถวถัดไป 15 ชม.
- ความขันหลังคา 30 45 องศา\*
- น้ำหนัก 27.8 กก./ตร.ม.

กระเบื้องแผ่นเริ่ม (Starter Tile) กว้าง x ยาว x หนา (ซม.) : 60 x 29 x 0.6 น้ำหนัก 2.0 กก./แผ่น จำนวนใช้งาน 1.67 แผ่น/เมตร (เชิงชาย)

กระเบื้องผืนหลังคา (Main Tile) กูว้าง x ยาว x หนา (ชม.) : 60 x 44 x 0.6 น้ำหนัก 2.5 กก./แผ่น จำนวนใช้งาน 11.11 แผ่น/ตร.ม.