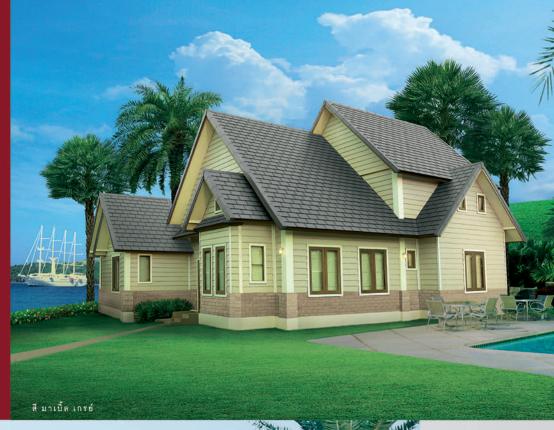

## ▶ Granite Red

แกรนิต เรด

แดงแกร่งกล้า สง่างาม

สถาปัตยกรรมทรงโมเดิร์น อินเทรนด์ไปกับ ความล้ำสมัย เนี้ยบมีสไตล์ในทุกมุมมอง

ทันสมัย สไตล์ที่แตกต่าง รุ่น ไอยร่า โมเดิร์น

กระเบื้องทรงเหลี่ยมเรขาคณิต สไตล์ความเรียบง่ายทันลมัย

## **Ayara Modern**

รุ่น ไอยร่า โมเดิร์น