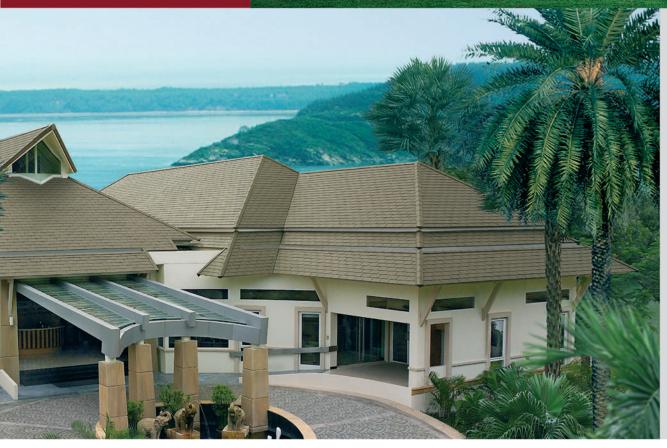

# หลังคาไฟเบอร์ซีเมนต์ เอสซีจี รุ่น Ayara งันสุด...แห่งเสน่ห์สไตล์ประยุกต์ที่น่าคันหา