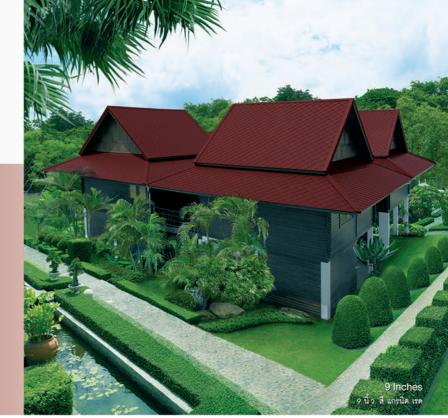

## ▶ Granite Red

แกรนิต เรด

แดงแกร่งกล้า สง่างาม

สถาปัตยกรรมทรงโมเดิร์น อินเทรนด์ไปกับ ความล้ำสมัย เนี้ยบมีสไตล์ในทุกมุมมอง

ทันสมัย สไตล์ที่แตกต่าง รุ่น ไอยร่า โมเดิร์น

กระเบื้องทรงเหลี่ยมเรขาคณิต สไตล์ความเรียบง่ายทันลมัย

## **Ayara Modern**

รุ่น ไอยร่า โมเดิร์น