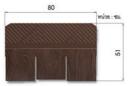

#### ข้อมูลทางเทคนิค

- ระยะแปแถวแรกห่างจากเชิงชาย 11 ซม., แถวที่สอง 11 ซม. และแถวถัดไป 20 ซม.
- ความขันหลังคา 25-40 องศา\*
- น้ำหนัก 27.5 กก./ตร.ม.

กระเบื้องผืนหลังคา (Main Tile) กุร้าง x ยาว x หนา (ชม.) : 80 x 51 x 0.6 น้ำหนัก 4.4 กก./แผ่น จำนวนใช้งาน 6.25 แผ่น/ตร.ม.

กระเบื้องแผ่นเริ่ม (Starter Tile) กูว้าง x ยาว x หนา (ชม.) : 80 x 40 x 0.6 น้ำหนัก 3.5 กก./แผ่น จำนวนใช้งาน 1.25 แผ่น/เมตร (เชิงชาย)

\*สำหรับหลังคาที่มีความขันน้อยกว่าที่กำหนด ควรติดตั้งแผ่นรองใต้หลังคาก่อนติดตั้งแป และกระเบื้อง