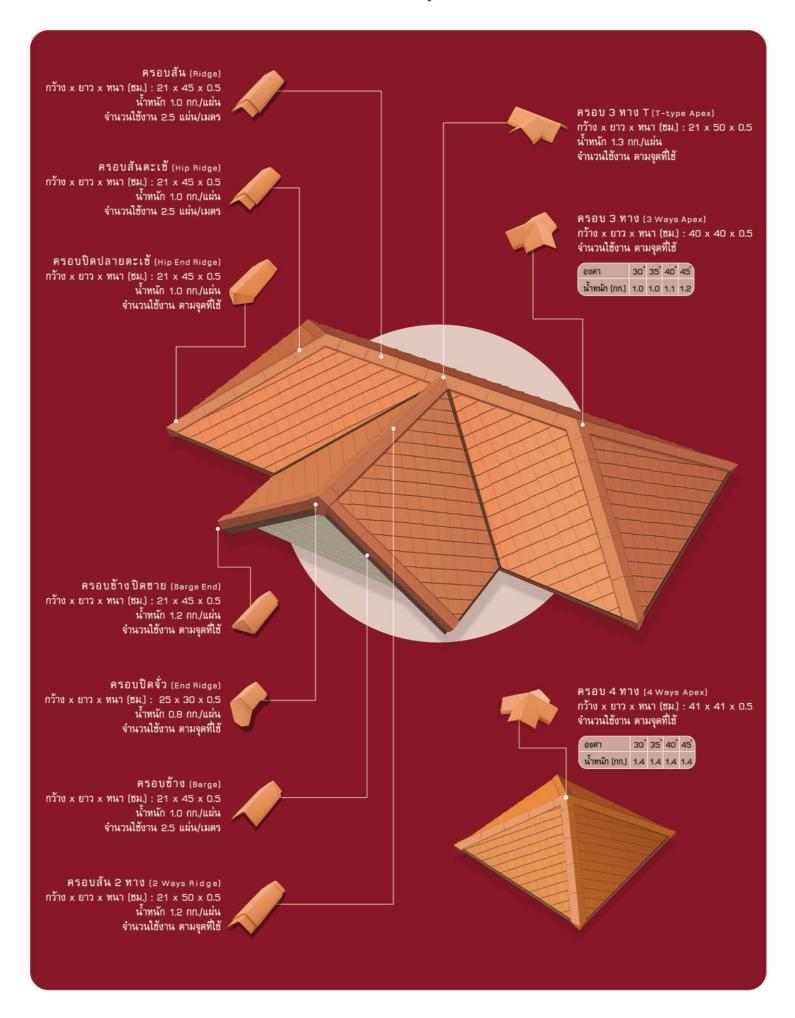

ณค่าเหนือกาลเวลา รุ่น ไอยร่า โอเรียนทอล

กระเบื้องทรงว่าวสไตล์ประยุกต์ คุณค่าความงามสง่าอันอบอุ่น

## **Ayara Oriental**

รุ่น ไอยร่า โอเรียนทอล



เทาละเอียดอ่อน นุ่มนวล

## Natural Brick >

เนเชอรัล บริค

ส้มดินเผา อบอุ่น คลาสสิก

## Marble Grey 🔻

มาเบิ้ล เกรย์ เทาภูมิฐาน เรียบง่าย

## ▶ Granite Red

แกรนิต เรด

แดงแกร่งกล้า สง่างาม









สถาปัตยกรรมทรงโมเดิร์น อินเทรนด์ไปกับ ความล้ำสมัย เนี้ยบมีสไตล์ในทุกมุมมอง



ทันสมัย สไตล์ที่แตกต่าง รุ่น ไอยร่า โมเดิร์น

กระเบื้องทรงเหลี่ยมเรขาคณิต สไตล์ความเรียบง่ายทันลมัย



## **Ayara Modern**

รุ่น ไอยร่า โมเดิร์น

## Marble Grey >

มาเบิ้ล เกรย์

เทาอ่อนละมุน ในสไตล์ของตัวเอง

## ∢ Iron Grey

ไอร์ออน เกรย์

เทาเข้ม ทันสมัย ทุกมุมมอง

## ▼ Sandy Brown

แซนดี้ บราวน์

น้ำตาลทันสมัย เรียบง่าย





## THE PERFECT FITTINGS

ระบบครอบสมบูรณ์แบบ



## THE PERFECT ACCESSORIES

## อุปกรณ์สมบูรณ์แบบ

ตะปูเกลียว เอสซีจี ปลายสว่าน 32 มม. สำหรับยึดหลังคา ไฟเบอร์ซีเมนต์ เอสซีจี รุ่น Ayara (SCG Self Drilling Tile Screw for Ayara)

ตะปูเกลียวปลายสว่าน ยาว 32 มม. ซุบด้วยกรรมวิธีพิเศษ คุณสมบัติพิเศษ :

จึงแช็งแรงทนทาน และป้องกันสนิมได้ยาวนาน

วิธีการใช้งาน ใช้ยึดหลังคาไฟเบอร์ซีเมนต์ เอสซีจี รุ่น Ayara กับแป เอสซีจี สำหรับหลังคาไฟเบอร์ซีเมนต์ เอสซีจี รุ่น Ayara หรือแปเหล็กกล่อง หนา 1.6-3.2 มม. ด้วยสว่านไฟฟ้า โดยไม่ต้องเจาะรูนำ

500 ตัว / กล่อง ขนาดบรรจุ

กาวอิพ็อกซี เอสซีจี สำหรับยึดหลังคาไฟเบอร์ซีเมนต์ เอสซีจี รุ่น Ayara (SCG Epoxy Adhesive)

คุณสมบัติพิเศษ: ทำจากวัสดุที่มีความสามารถในการยึดเกาะเป็นเยี่ยม และทาสีน้ำอะครีลิค

100% ทับได้ ทนสภาพภูมิอากาศได้ยาวนาน

ใช้ติดกระเบื้องนจุดที่ไม่สามารถยืดด้วยสกรู วิธีการใช้งาน

หรือตะปูได้ เช่น เศษกระ