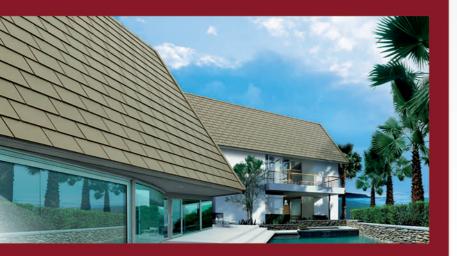

# หลังคาไฟเบอร์ซีเมนต์ เอสซีจี รุ่น Ayara งันสุด...แห่งเสน่ห์สไตล์ประยุกต์ที่น่าคันหา

## **Ayara Timber**

รุ่น ไอยร่า ทิมเบอร์