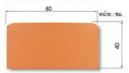

#### แป็นเกล็ด (Lumber)

กระเบื้องแผ่นเริ่ม (Starter Tile) กูว้าง x ยาว x หนา (ซม.) : 80 x 40 x 0.6 น้ำหนัก 3.5 กก./แผ่น จำนวนใช้งาน 1.25 แผ่น/เมตร (เชิงชาย)

กระเบื้องผืนหลังคา (Main Tile) กว้าง x ยาว x หนา (ชม.) : 80 x 51 x 0.6 น้ำหนัก 4.4 กก./แผ่น จำนวนใช้งาน 6.25 แผ่น/ตร.ม.

#### ลายไม้ (Grain)

กระเบื้องแผ่นเริ่ม (Starter Tile) กูร้าง x ยาว x หนา (ซม.) : 80 x 40 x 0.6 บ่าหบัก 3.5 กก /แย่น จำนวนใช้งาน 1.25 แผ่น/เมตร (เชิงชาย)

กระเบื้องผืนหลังคา (Main Tile) กว้าง x ยาว x หนา (ชม.) : 80 x 51 x 0.6 น้ำหนัก 4.4 กก./แผ่น จำนวนใช้งาน 6.25 แผ่น/ตร.ม.