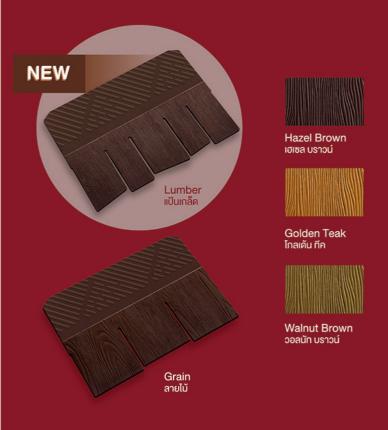

## **Ayara Timber**

รุ่น ไอยร่า ทิมเบอร์

#### แป็นเกล็ด (Lumber)

กระเบื้องแผ่นเริ่ม (Starter Tile) กูว้าง x ยาว x หนา (ซม.) : 80 x 40 x 0.6 น้ำหนัก 3.5 กก./แผ่น จำนวนใช้งาน 1.25 แผ่น/เมตร (เชิงชาย)

กระเบื้องผืนหลังคา (Main Tile) กว้าง x ยาว x หนา (ชม.) : 80 x 51 x 0.6 น้ำหนัก 4.4 กก./แผ่น จำนวนใช้งาน 6.25 แผ่น/ตร.ม.

#### ลายไม้ (Grain)

กระเบื้องแผ่นเริ่ม (Starter Tile) กูร้าง x ยาว x หนา (ซม.) : 80 x 40 x 0.6 บ่าหบัก 3.5 กก /แย่น จำนวนใช้งาน 1.25 แผ่น/เมตร (เชิงชาย)

กระเบื้องผืนหลังคา (Main Tile) กว้าง x ยาว x หนา (ชม.) : 80 x 51 x 0.6 น้ำหนัก 4.4 กก./แผ่น จำนวนใช้งาน 6.25 แผ่น/ตร.ม.

## **Ayara Timber**

รุ่น ไอยร่า ทิมเบอร์

- ▲ Hazel Brown
  เฮเซล บราวน์
  สวยขริมเปี่ยมพลังธรรมชาติ
- ✓ Golden Teak
   โกลเด้น ทีค
   ประกายสีทอง สวยประหนึ่งเนื้อไม้แท้

Walnut Brown >
วอลนัท บราวน์
อารมณ์ไม้โทนสีอ่อน อบอุ่นเรียบง่าย