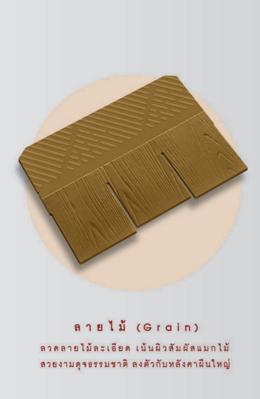

#### ลายไม้ (Grain)

กระเบื้องแผ่นเริ่ม (Starter Tile) กูร้าง x ยาว x หนา (ซม.) : 80 x 40 x 0.6 บ่าหบัก 3.5 กก /แย่น จำนวนใช้งาน 1.25 แผ่น/เมตร (เชิงชาย)

กระเบื้องผืนหลังคา (Main Tile) กว้าง x ยาว x หนา (ชม.) : 80 x 51 x 0.6 น้ำหนัก 4.4 กก./แผ่น จำนวนใช้งาน 6.25 แผ่น/ตร.ม.

## ภาพแสดงการเคลือบสีด้วย **Z-TRON** เทคโนโลยี

\*VOC คือสารประกอบอินทรีย์ที่ระเหยได้ ซึ่งเมื่อเกิดการสะสมในร่างกาย อาจก่อให้เกิดการระคายเคืองอย่างรุนแรง หรือเป็นอันตรายต่อสิ่งแวดล้อม

แป็นเกล็ด (Lumber)
ลายไม้ลึกพร้อมปลายตัดเหมือนปีกไม้ สลับลาย
เหลื่อมกันอย่างเป็นธรรมชาติให้มิติที่แตกต่าง