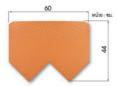

#### ขนาด 13 นิ้ว (13 Inches)

- แถวที่สอง 20 ชม. และแถวถัดไป 20 ชม.
- ความขันหลังคา 25 45 องศา\*
- น้ำหนัก 27.5 กก./ตร.ม.

กระเบื้องแผ่นเริ่ม (Starter Tile) กูร้าง x ยาว x หนา (ซม.) : 80 x 40 x 0.6 น้ำหนัก 3.5 กก./แผ่น จำนวนใช้งาน 1.25 แผ่น/เมตร (เชิงชาย)

กระเบื้องผืนหลังคา (Main Tile) กูร้าง x ยาว x หนา (ชม.) : 80 x 60 x 0.6 น้ำหนัก 4.4 กก./แผ่น จำนวนใช้งาน 6.25 แผ่น/ตร.ม.