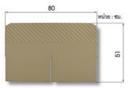

#### ข้อมูลทางเทคนิค

- ระยะแปแถวแรกห่างจากเชิงชาย 11 ซม., แถวที่สอง 11 ซม. และแถวถัดไป 20 ซม.
- ความขันหลังคา 25-40 องศา\*
- น้ำหนัก 27.5 กก./ตร.ม.

กระเบื้องผืนหลังคา (Main Tile) กุร้าง x ยาว x หนา (ชม.) : 80 x 51 x 0.6 น้ำหนัก 4.4 กก./แผ่น จำนวนใช้งาน 6.25 แผ่น/ตร.ม.

กระเบื้องแผ่นเริ่ม (Starter Tile) กูว้าง x ยาว x หนา (ชม.) : 80 x 40 x 0.6 น้ำหนัก 3.5 กก./แผ่น จำนวนใช้งาน 1.25 แผ่น/เมตร (เชิงชาย)

\*สำหรับหลังคาที่มีความขันน้อยกว่าที่กำหนด ควรติดตั้งแผ่นรองใต้หลังคาก่อนติดตั้งแป และกระเบื้อง