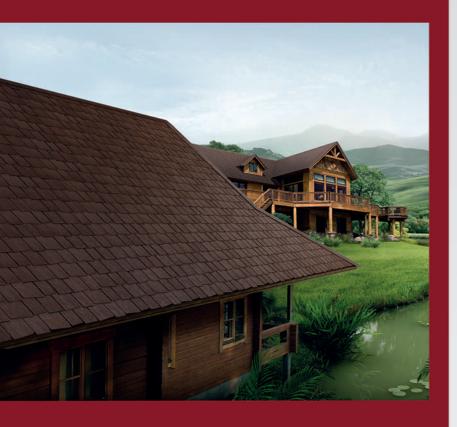

## ภาพแสดงการเคลือบสีด้วย **Z-TRON** เทคโนโลยี

\*VOC คือสารประกอบอินทรีย์ที่ระเหยได้ ซึ่งเมื่อเกิดการสะสมในร่างกาย อาจก่อให้เกิดการระคายเคืองอย่างรุนแรง หรือเป็นอันตรายต่อสิ่งแวดล้อม

แป็นเกล็ด (Lumber)
ลายไม้ลึกพร้อมปลายตัดเหมือนปีกไม้ สลับลาย
เหลื่อมกันอย่างเป็นธรรมชาติให้มิติที่แตกต่าง

อารมณ์ธรรมชาติ แก่นแท้แห่งพงไพร รุ่น ไอยร่า ทิมเบอร์

กระเบื้องทรงปีกไม้ วิถีใหม่ของความงามตามธรรมชาติ

## **Ayara Timber**

รุ่น ไอยร่า ทิมเบอร์

- ▲ Hazel Brown
  เฮเซล บราวน์
  สวยขริมเปี่ยมพลังธรรมชาติ
- ✓ Golden Teak
   โกลเด้น ทีค
   ประกายสีทอง สวยประหนึ่งเนื้อไม้แท้

Walnut Brown >
วอลนัท บราวน์
อารมณ์ไม้โทนสีอ่อน อบอุ่นเรียบง่าย