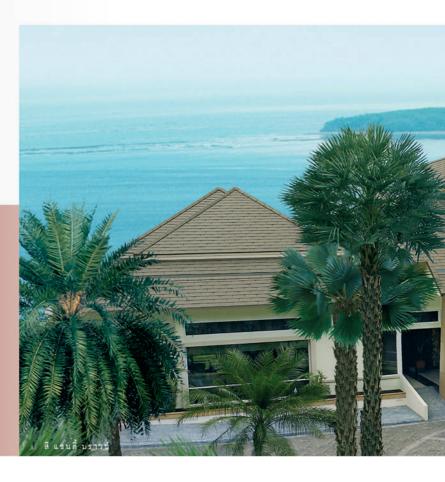

ขนาด 9 นิ้ว (9 Inches) ผสานความคลาสสิกให้ผืนหลังคาขนาดเล็ก ได้อย่างวิจิตร ละเมียดละไมในความอบอุ่น

สวยสง่า คุณค่าเหนือกาลเวลา รุ่น ไอยร่า โอเรียนทอล

กระเบื้องทรงว่าวสไตล์ประยุกต์ คุณค่าความงามสง่าอันอบอุ่น

## **Ayara Oriental**

รุ่น ไอยร่า โอเรียนทอล

เทาละเอียดอ่อน นุ่มนวล