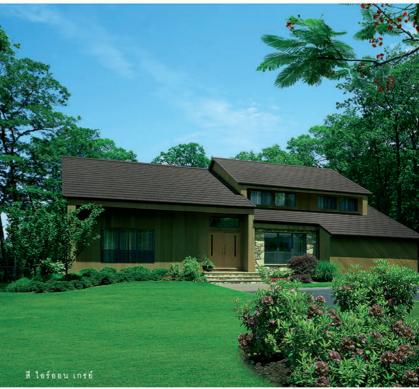

อารมณ์ธรรมชาติ แก่นแท้แห่งพงไพร รุ่น ไอยร่า ทิมเบอร์

กระเบื้องทรงปีกไม้ วิถีใหม่ของความงามตามธรรมชาติ

## **Ayara Timber**

รุ่น ไอยร่า ทิมเบอร์

- ▲ Hazel Brown
  เฮเซล บราวน์
  สวยขริมเปี่ยมพลังธรรมชาติ
- ✓ Golden Teak
   โกลเด้น ทีค
   ประกายสีทอง สวยประหนึ่งเนื้อไม้แท้

Walnut Brown >
วอลนัท บราวน์
อารมณ์ไม้โทนสีอ่อน อบอุ่นเรียบง่าย