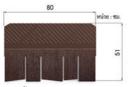

#### แป็นเกล็ด (Lumber)

กระเบื้องแผ่นเริ่ม (Starter Tile) กูว้าง x ยาว x หนา (ซม.) : 80 x 40 x 0.6 น้ำหนัก 3.5 กก./แผ่น จำนวนใช้งาน 1.25 แผ่น/เมตร (เชิงชาย)

กระเบื้องผืนหลังคา (Main Tile) กว้าง x ยาว x หนา (ชม.) : 80 x 51 x 0.6 น้ำหนัก 4.4 กก./แผ่น จำนวนใช้งาน 6.25 แผ่น/ตร.ม.

#### ลายไม้ (Grain)

กระเบื้องแผ่นเริ่ม (Starter Tile) กูร้าง x ยาว x หนา (ซม.) : 80 x 40 x 0.6 บ่าหบัก 3.5 กก /แย่น จำนวนใช้งาน 1.25 แผ่น/เมตร (เชิงชาย)

กระเบื้องผืนหลังคา (Main Tile) กว้าง x ยาว x หนา (ชม.) : 80 x 51 x 0.6 น้ำหนัก 4.4 กก./แผ่น จำนวนใช้งาน 6.25 แผ่น/ตร.ม.