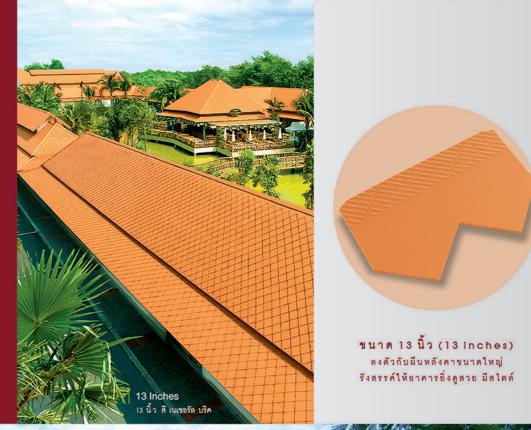

#### ขนาด 13 นิ้ว (13 Inches)

- แถวที่สอง 20 ชม. และแถวถัดไป 20 ชม.
- ความขันหลังคา 25 45 องศา\*
- น้ำหนัก 27.5 กก./ตร.ม.

กระเบื้องแผ่นเริ่ม (Starter Tile) กูร้าง x ยาว x หนา (ซม.) : 80 x 40 x 0.6 น้ำหนัก 3.5 กก./แผ่น จำนวนใช้งาน 1.25 แผ่น/เมตร (เชิงชาย)

ขนาด 9 นิ้ว (9 Inches) ผสานความคลาสสิกให้ผืนหลังคาขนาดเล็ก ได้อย่างวิจิตร ละเมียดละไมในความอบอุ่น

สวยสง่า คุณค่าเหนือกาลเวลา รุ่น ไอยร่า โอเรียนทอล

กระเบื้องทรงว่าวสไตล์ประยุกต์ คุณค่าความงามสง่าอันอบอุ่น