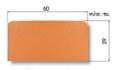

#### ขนาด 9 นิ้ว (9 Inches)

- ระยะแปแถวแรกท่างจากเชิงชาย 5.5 ซม., ระยะแปแถวแรกท่างจากเชิงชาย 11 ซม., แถวที่สอง 15 ชม. และแถวถัดไป 15 ชม.
- ความขันหลังคา 30 45 องศา\*
- น้ำหนัก 27.8 กก./ตร.ม.

กระเบื้องแผ่นเริ่ม (Starter Tile) กว้าง x ยาว x หนา (ซม.) : 60 x 29 x 0.6 น้ำหนัก 2.0 กก./แผ่น จำนวนใช้งาน 1.67 แผ่น/เมตร (เชิงชาย)

กระเบื้องผืนหลังคา (Main Tile) กูว้าง x ยาว x หนา (ชม.) : 60 x 44 x 0.6 น้ำหนัก 2.5 กก./แผ่น จำนวนใช้งาน 11.11 แผ่น/ตร.ม.