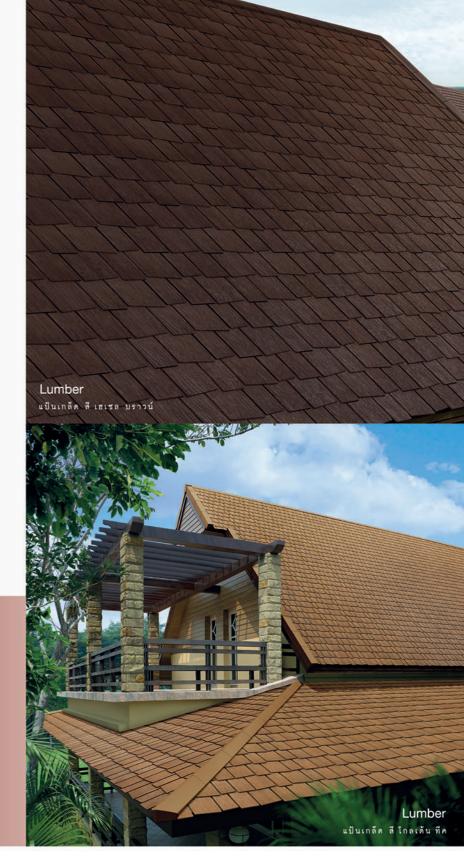

#### แป็นเกล็ด (Lumber)

กระเบื้องแผ่นเริ่ม (Starter Tile) กูว้าง x ยาว x หนา (ซม.) : 80 x 40 x 0.6 น้ำหนัก 3.5 กก./แผ่น จำนวนใช้งาน 1.25 แผ่น/เมตร (เชิงชาย)

กระเบื้องผืนหลังคา (Main Tile) กว้าง x ยาว x หนา (ชม.) : 80 x 51 x 0.6 น้ำหนัก 4.4 กก./แผ่น จำนวนใช้งาน 6.25 แผ่น/ตร.ม.

อารมณ์ธรรมชาติ แก่นแท้แห่งพงไพร รุ่น ไอยร่า ทิมเบอร์

กระเบื้องทรงปีกไม้ วิถีใหม่ของความงามตามธรรมชาติ

## **Ayara Timber**

รุ่น ไอยร่า ทิมเบอร์

- ▲ Hazel Brown
  เฮเซล บราวน์
  สวยขริมเปี่ยมพลังธรรมชาติ
- ✓ Golden Teak
   โกลเด้น ทีค
   ประกายสีทอง สวยประหนึ่งเนื้อไม้แท้

Walnut Brown >
วอลนัท บราวน์
อารมณ์ไม้โทนสีอ่อน อบอุ่นเรียบง่าย