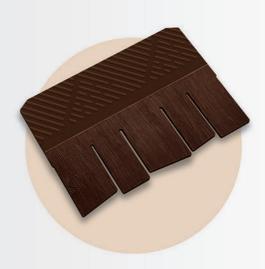

## ภาพแสดงการเคลือบสีด้วย **Z-TRON** เทคโนโลยี

\*VOC คือสารประกอบอินทรีย์ที่ระเหยได้ ซึ่งเมื่อเกิดการสะสมในร่างกาย อาจก่อให้เกิดการระคายเคืองอย่างรุนแรง หรือเป็นอันตรายต่อสิ่งแวดล้อม

แป็นเกล็ด (Lumber)
ลายไม้ลึกพร้อมปลายตัดเหมือนปีกไม้ สลับลาย
เหลื่อมกันอย่างเป็นธรรมชาติให้มิติที่แตกต่าง

อารมณ์ธรรมชาติ แก่นแท้แห่งพงไพร รุ่น ไอยร่า ทิมเบอร์

กระเบื้องทรงปีกไม้ วิถีใหม่ของความงามตามธรรมชาติ