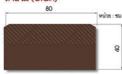

#### ขนาด 13 นิ้ว (13 Inches)

- แถวที่สอง 20 ชม. และแถวถัดไป 20 ชม.
- ความขันหลังคา 25 45 องศา\*
- น้ำหนัก 27.5 กก./ตร.ม.

กระเบื้องแผ่นเริ่ม (Starter Tile) กูร้าง x ยาว x หนา (ซม.) : 80 x 40 x 0.6 น้ำหนัก 3.5 กก./แผ่น จำนวนใช้งาน 1.25 แผ่น/เมตร (เชิงชาย)

กระเบื้องผืนหลังคา (Main Tile) กูร้าง x ยาว x หนา (ชม.) : 80 x 60 x 0.6 น้ำหนัก 4.4 กก./แผ่น จำนวนใช้งาน 6.25 แผ่น/ตร.ม.